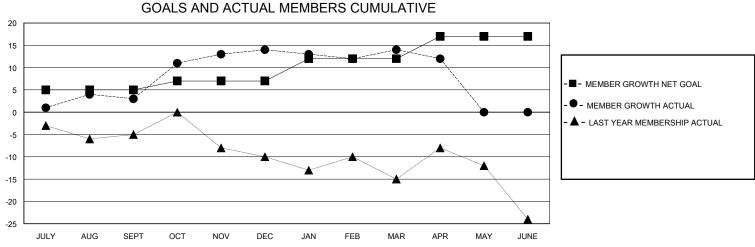

## District 8 I

Results as of: 4/30/2024

| GMT:                  |               |           | GMT CA        |                       |                         |                         |                                                    |  |
|-----------------------|---------------|-----------|---------------|-----------------------|-------------------------|-------------------------|----------------------------------------------------|--|
| Clubs                 |               |           |               | Members               |                         |                         |                                                    |  |
| RESULTS FOR 2023-2024 |               |           |               | RESULTS FOR 2023-2024 |                         |                         |                                                    |  |
| QUARTER               | NEW CLUB GOAL | NEW CLUBS | DROPPED CLUBS | QUARTER ME            | MBER GROWTH NET<br>GOAL | MEMBER GROWTH<br>ACTUAL | DROPPED<br>MEMBERS ACTUAL<br>(including transfers) |  |
| JULY/AUG/SEPT         | 0             | 0         | 0             | JULY/AUG/SEPT         | 5                       | 13                      | 8                                                  |  |
| OCT/NOV/DEC           | 1             | 0         | 0             | OCT/NOV/DEC           | 2                       | 16                      | 3                                                  |  |
| JAN/FEB/MAR           | 0             | 0         | 0             | JAN/FEB/MAR           | 5                       | 22                      | 21                                                 |  |
| APR/MAY/JUNE          | 0             | 0         | 0             | APR/MAY/JUNE          | 5                       | 1                       | 3                                                  |  |