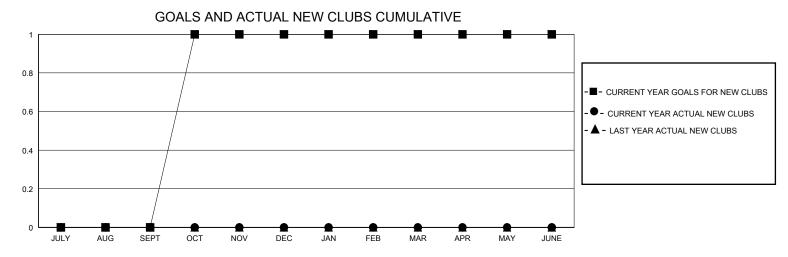

## District 8 I

Results as of: 4/30/2024

| GMT:                  |               |           | GMT CA        |                       |                         |                         |                                                    |  |
|-----------------------|---------------|-----------|---------------|-----------------------|-------------------------|-------------------------|----------------------------------------------------|--|
| Clubs                 |               |           |               | Members               |                         |                         |                                                    |  |
| RESULTS FOR 2023-2024 |               |           |               | RESULTS FOR 2023-2024 |                         |                         |                                                    |  |
| QUARTER               | NEW CLUB GOAL | NEW CLUBS | DROPPED CLUBS | QUARTER ME            | MBER GROWTH NET<br>GOAL | MEMBER GROWTH<br>ACTUAL | DROPPED<br>MEMBERS ACTUAL<br>(including transfers) |  |
| JULY/AUG/SEPT         | 0             | 0         | 0             | JULY/AUG/SEPT         | 5                       | 13                      | 8                                                  |  |
| OCT/NOV/DEC           | 1             | 0         | 0             | OCT/NOV/DEC           | 2                       | 16                      | 3                                                  |  |
| JAN/FEB/MAR           | 0             | 0         | 0             | JAN/FEB/MAR           | 5                       | 22                      | 21                                                 |  |
| APR/MAY/JUNE          | 0             | 0         | 0             | APR/MAY/JUNE          | 5                       | 1                       | 3                                                  |  |